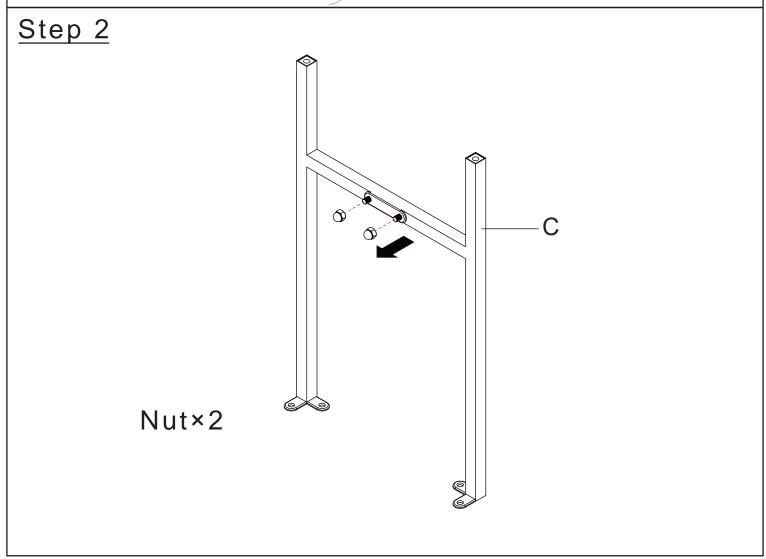

nch

Hexagon wrench

Philips Screwdriver

## Before the Installation

- 1. Do not throw away packing materials until assembly is complete for small parts may come loose inside the carton during shipment. If parts are missing ,please contact us.
- 2. Assemble this item on a soft surface, such as carpet to protect the finish.
- 3. Proper assembly of this item reguires 2 people.
- 4. Periodically check to ensure that all connections are tight.
- 5. It is recommended that installation of the product be done by a qualified licensed furniture assembler.

## Care and Cleaning

- 1. To protect the finish, avoid use chemicals and household cleaners.
- 2. All hot serving dishes should be placed on a pad.
- 3. Any liguid spilled onto the top should be cleaned up immediately with a damp cloth.