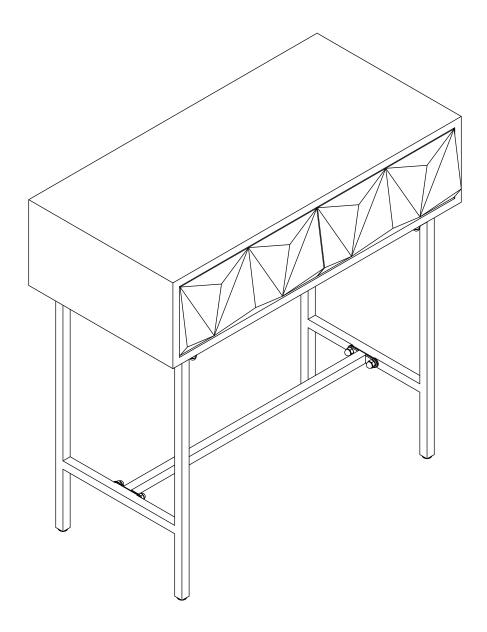

## **Modern Console Table Installation**

## Before the Installation

- 1. Do not throw away packing materials until assembly is complete for small parts may come loose inside the carton during shipment. If parts are missing ,please contact us.
- 2. Assemble this item on a soft surface, such as carpet to protect the finish.
- 3. Proper assembly of this item reguires 2 people.
- 4. Periodically check to ensure that all connections are tight.
- 5. It is recommended that installation of the product be done by a qualified licensed furniture assembler.