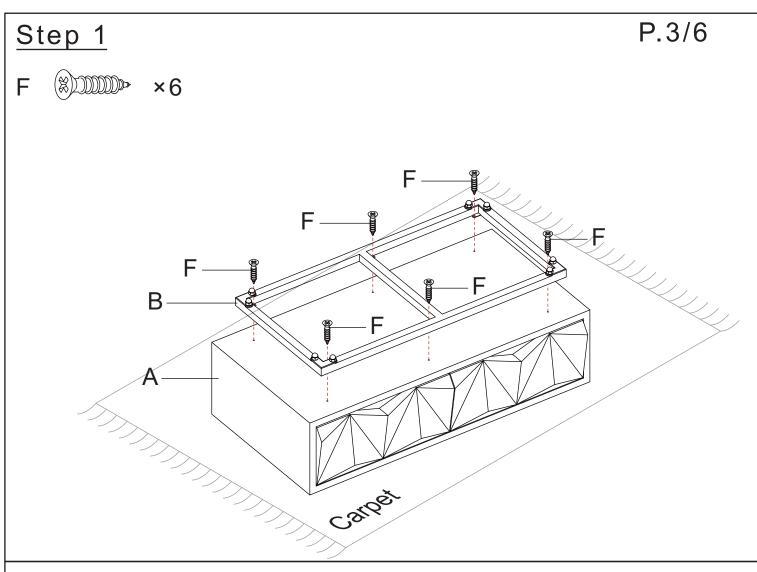

## Before the Installation

- 1. Do not throw away packing materials until assembly is complete for small parts may come loose inside the carton during shipment. If parts are missing ,please contact us.
- 2. Assemble this item on a soft surface, such as carpet to protect the finish.
- 3. Proper assembly of this item reguires 2 people.
- 4. Periodically check to ensure that all connections are tight.
- 5. It is recommended that installation of the product be done by a qualified licensed furniture assembler.