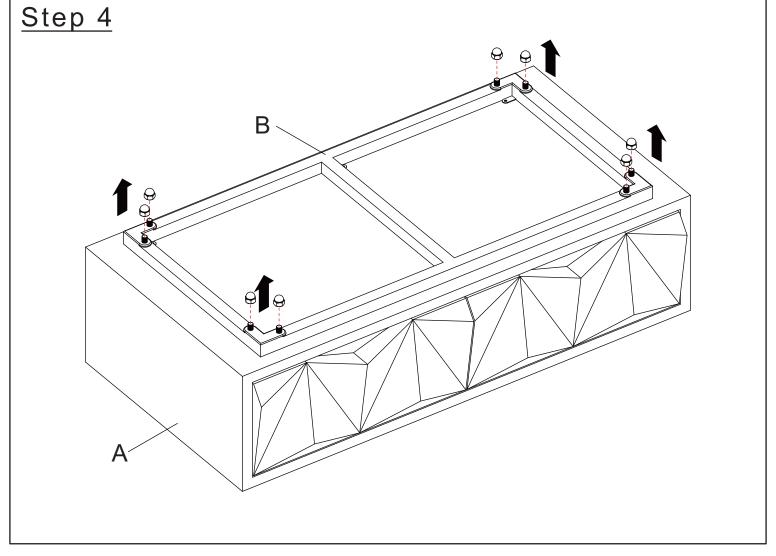

## Before the Installation

- 1. Do not throw away packing materials until assembly is complete for small parts may come loose inside the carton during shipment. If parts are missing ,please contact us.
- 2. Assemble this item on a soft surface, such as carpet to protect the finish.
- 3. Proper assembly of this item reguires 2 people.
- 4. Periodically check to ensure that all connections are tight.
- 5. It is recommended that installation of the product be done by a qualified licensed furniture assembler.