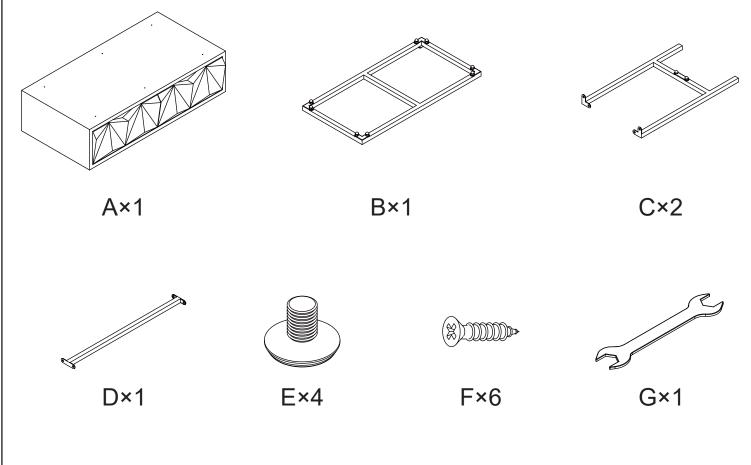

wrench

Hexagon wrench

Philips Screwdriver

## Before the Installation

- 1. Do not throw away packing materials until assembly is complete for small parts may come loose inside the carton during shipment. If parts are missing ,please contact us.
- 2. Assemble this item on a soft surface, such as carpet to protect the finish.
- 3. Proper assembly of this item reguires 2 people.
- 4. Periodically check to ensure that all connections are tight.
- 5. It is recommended that installation of the product be done by a qualified licensed furniture assembler.

## Care and Cleaning

- 1. To protect the finish, avoid use chemicals and household cleaners.
- 2. All hot serving dishes should be placed on a pad.
- 3. Any liguid spilled onto the top should be cleaned up immediately with a damp cloth.