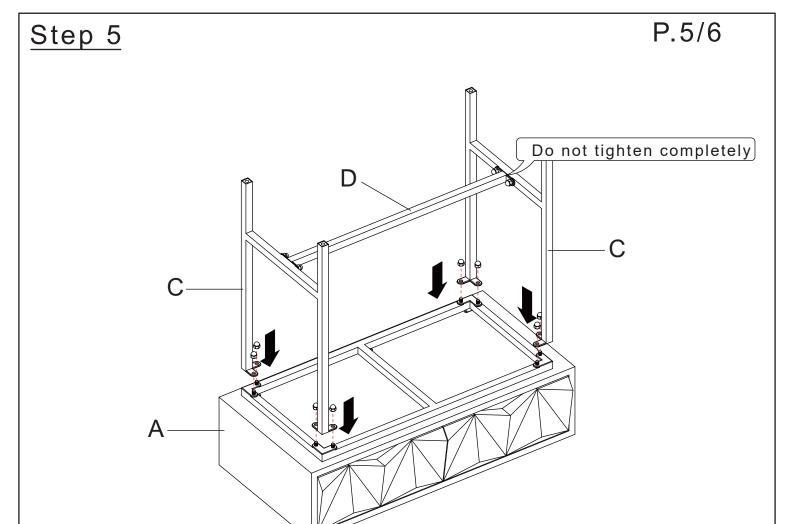

## Before the Installation

- 1. Do not throw away packing materials until assembly is complete for small parts may come loose inside the carton during shipment. If parts are missing ,please contact us.
- 2. Assemble this item on a soft surface, such as carpet to protect the finish.
- 3. Proper assembly of this item reguires 2 people.
- 4. Periodically check to ensure that all connections are tight.
- 5. It is recommended that installation of the product be done by a qualified licensed furniture assembler.