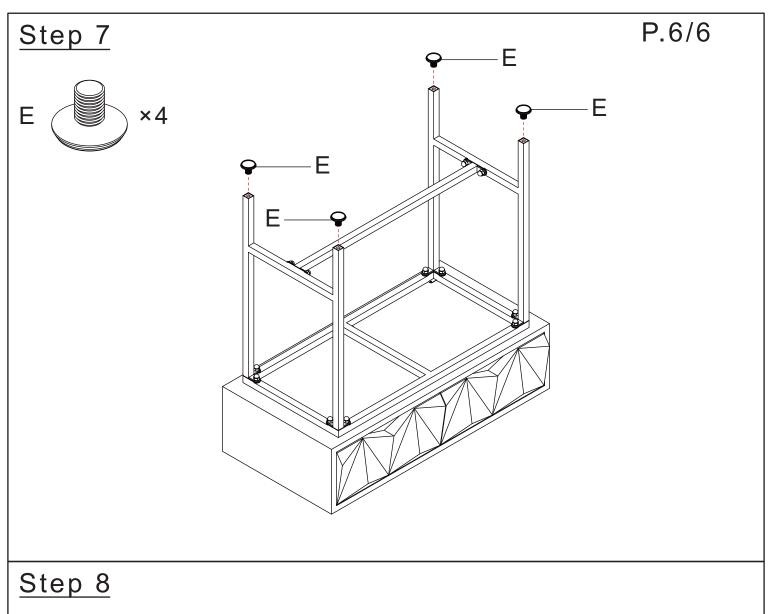

on wrench

Philips Screwdriver

## Before the Installation

- 1. Do not throw away packing materials until assembly is complete for small parts may come loose inside the carton during shipment. If parts are missing ,please contact us.
- 2. Assemble this item on a soft surface, such as carpet to protect the finish.
- 3. Proper assembly of this item reguires 2 people.
- 4. Periodically check to ensure that all connections are tight.
- 5. It is recommended that installation of the product be done by a qualified licensed furniture assembler.

## Care and Cleaning

- 1. To protect the finish, avoid use chemicals and household cleaners.
- 2. All hot serving dishes should be placed on a pad.
- 3. Any liguid spilled onto the top should be cleaned up immediately with a damp cloth.