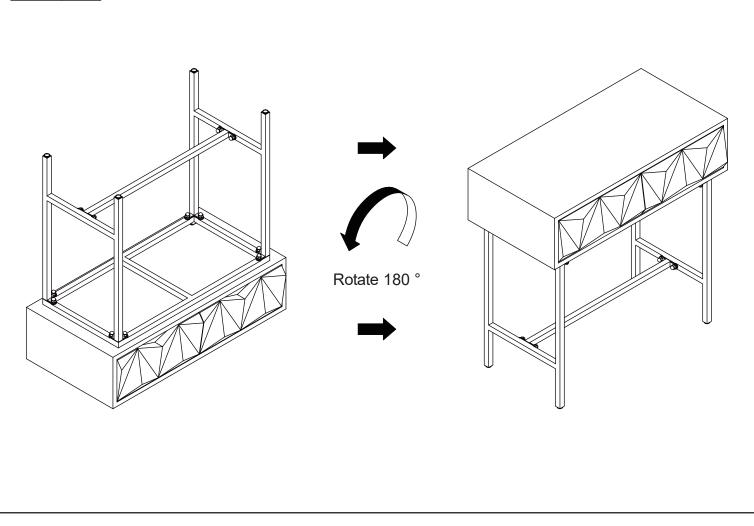

wrench

Philips Screwdriver

## Before the Installation

- 1. Do not throw away packing materials until assembly is complete for small parts may come loose inside the carton during shipment. If parts are missing ,please contact us.
- 2. Assemble this item on a soft surface, such as carpet to protect the finish.
- 3. Proper assembly of this item reguires 2 people.
- 4. Periodically check to ensure that all connections are tight.
- 5. It is recommended that installation of the product be done by a qualified licensed furniture assembler.

## Care and Cleaning

- 1. To protect the finish, avoid use chemicals and household cleaners.
- 2. All hot serving dishes should be placed on a pad.
- 3. Any liguid spilled onto the top should be cleaned up immediately with a damp cloth.