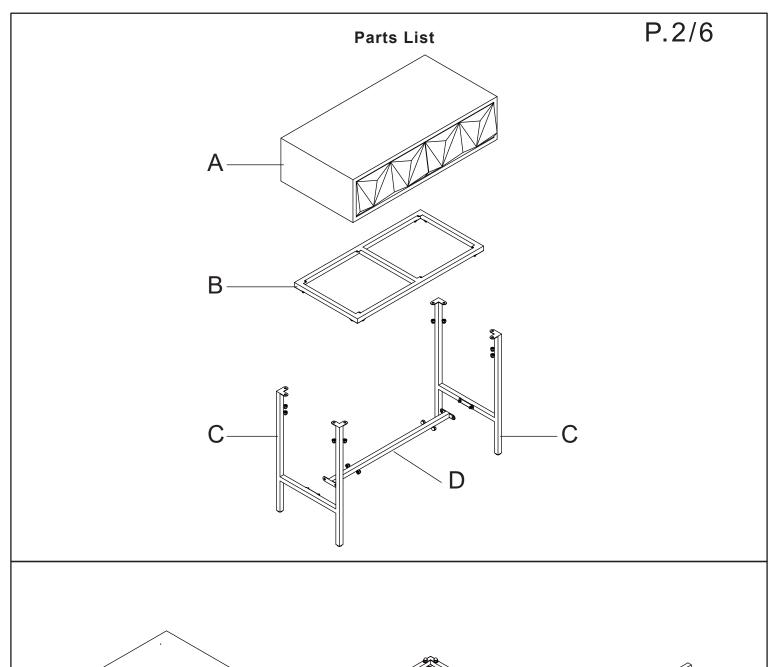

le wrench

Hexagon wrench

Philips Screwdriver

## Before the Installation

- 1. Do not throw away packing materials until assembly is complete for small parts may come loose inside the carton during shipment. If parts are missing ,please contact us.
- 2. Assemble this item on a soft surface, such as carpet to protect the finish.
- 3. Proper assembly of this item reguires 2 people.
- 4. Periodically check to ensure that all connections are tight.
- 5. It is recommended that installation of the product be done by a qualified licensed furniture assembler.

## Care and Cleaning

- 1. To protect the finish, avoid use chemicals and household cleaners.
- 2. All hot serving dishes should be placed on a pad.
- 3. Any liguid spilled onto the top should be cleaned up immediately with a damp cloth.