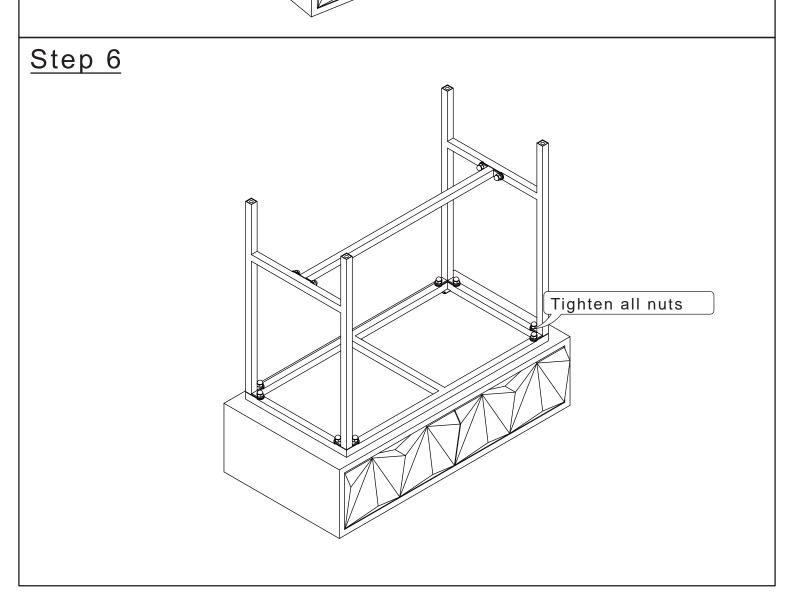

## Before the Installation

- 1. Do not throw away packing materials until assembly is complete for small parts may come loose inside the carton during shipment. If parts are missing ,please contact us.
- 2. Assemble this item on a soft surface, such as carpet to protect the finish.
- 3. Proper assembly of this item reguires 2 people.
- 4. Periodically check to ensure that all connections are tight.
- 5. It is recommended that installation of the product be done by a qualified licensed furniture assembler.