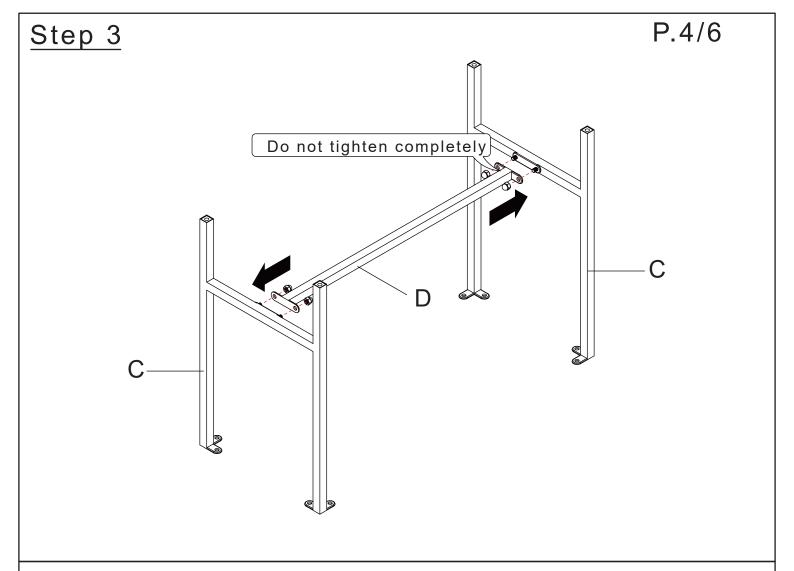

## Before the Installation

- 1. Do not throw away packing materials until assembly is complete for small parts may come loose inside the carton during shipment. If parts are missing ,please contact us.
- 2. Assemble this item on a soft surface, such as carpet to protect the finish.
- 3. Proper assembly of this item reguires 2 people.
- 4. Periodically check to ensure that all connections are tight.
- 5. It is recommended that installation of the product be done by a qualified licensed furniture assembler.