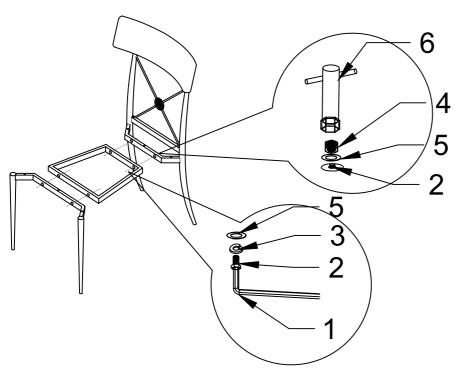

step 2:

| PART LIST     |             |                |          |         |         |          |  |
|---------------|-------------|----------------|----------|---------|---------|----------|--|
| NO. Designat  |             | ion            | Quantity |         | Diagram |          |  |
| А             | A Chair Fra |                | 1        |         | R       |          |  |
| В             | Connection  | Connection Box |          | 1       |         |          |  |
| С             | Front Foot  | Post           | Post 1   |         |         |          |  |
| D             | Seat Cush   | nion           | 1        |         |         |          |  |
| HARDWARE LIST |             |                |          |         |         |          |  |
| NO.           | Designation | ignation Qua   |          | Size    |         | Diagram  |  |
| 1             | Allen Key   | ,              | 1        | M6      |         |          |  |
| 2             | Screw 2     |                | ı        | M8*40   |         |          |  |
| 3             | Spring Pads | 8              | 3        | Dia14mm |         | <b>@</b> |  |
| 4             | Nut         | 4              | 1        | M8*25   |         |          |  |
| 5             | Washer      | 4              | ļ        | Dia17mm |         | 0        |  |
| 6             | Box Key     | 1              |          | M8      |         | •        |  |
| 7             | Screw       |                | 6        | M4*40   |         | -        |  |