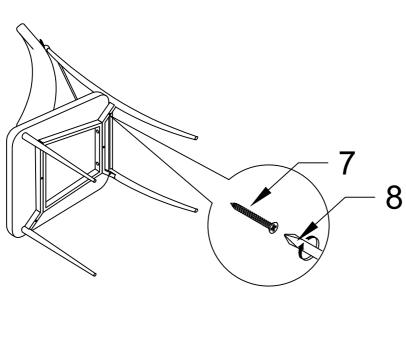

step 2:

| PART LIST     |             |                |          |         |         |          |  |
|---------------|-------------|----------------|----------|---------|---------|----------|--|
| NO. Designat  |             | ion            | Quantity |         | Diagram |          |  |
| А             | A Chair Fra |                | 1        |         | R       |          |  |
| В             | Connection  | Connection Box |          | 1       |         |          |  |
| С             | Front Foot  | Post           | Post 1   |         |         |          |  |
| D             | Seat Cush   | nion           | 1        |         |         |          |  |
| HARDWARE LIST |             |                |          |         |         |          |  |
| NO.           | Designation | ignation Qua   |          | Size    |         | Diagram  |  |
| 1             | Allen Key   | ,              | 1        | M6      |         |          |  |
| 2             | Screw 2     |                | ı        | M8*40   |         |          |  |
| 3             | Spring Pads | 8              | 3        | Dia14mm |         | <b>@</b> |  |
| 4             | Nut         | 4              | 1        | M8*25   |         |          |  |
| 5             | Washer      | 4              | ļ        | Dia17mm |         | 0        |  |
| 6             | Box Key     | 1              |          | M8      |         | •        |  |
| 7             | Screw       |                | 6        | M4*40   |         | -        |  |