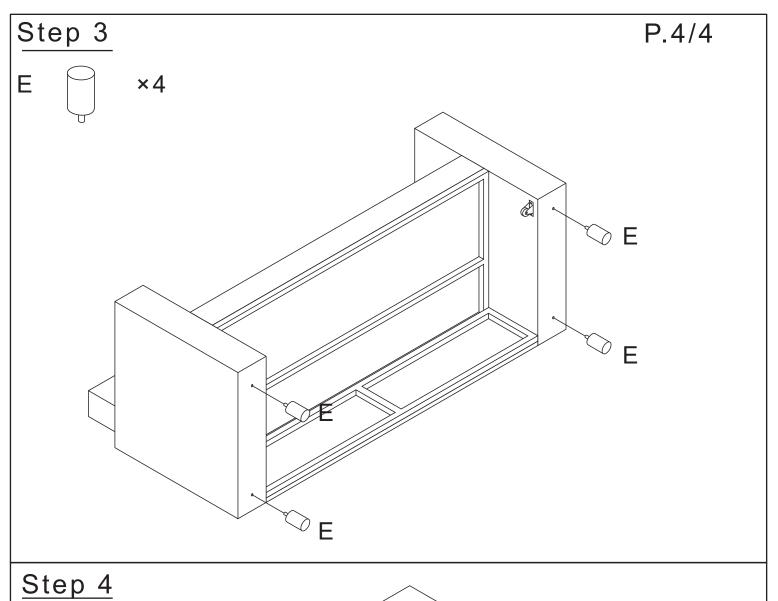

Hexagon wrench



Philips Screwdriver

## Before the Installation

- 1. Do not throw away packing materials until assembly is complete for small parts may come loose inside the carton during shipment. If parts are missing ,please contact us.
- 2. Assemble this item on a soft surface, such as carpet to protect the finish.
- 3. Proper assembly of this item reguires 2 people.
- 4. Periodically check to ensure that all connections are tight.
- 5. It is recommended that installation of the product be done by a qualified licensed furniture assembler.

## Care and Cleaning

- 1. To protect the finish, avoid use chemicals and household cleaners.
- 2. All hot serving dishes should be placed on a pad.
- 3. Any liquid spilled onto the top should be cleaned up immediately with a damp cloth.