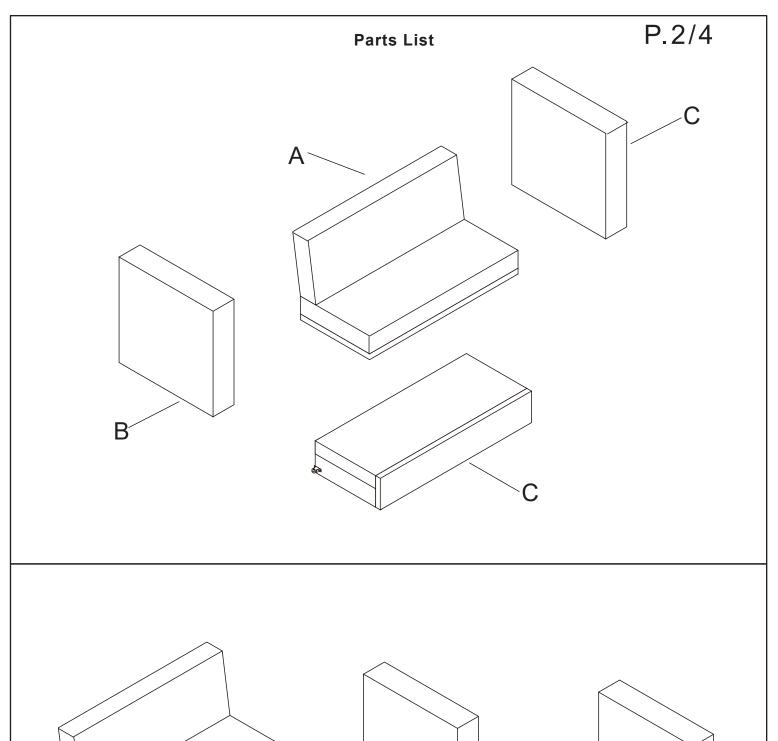

d







Hexagon wrench



Philips Screwdriver

## Before the Installation

- 1. Do not throw away packing materials until assembly is complete for small parts may come loose inside the carton during shipment. If parts are missing ,please contact us.
- 2. Assemble this item on a soft surface, such as carpet to protect the finish.
- 3. Proper assembly of this item reguires 2 people.
- 4. Periodically check to ensure that all connections are tight.
- 5. It is recommended that installation of the product be done by a qualified licensed furniture assembler.

## Care and Cleaning

- 1. To protect the finish, avoid use chemicals and household cleaners.
- 2. All hot serving dishes should be placed on a pad.
- 3. Any liquid spilled onto the top should be cleaned up immediately with a damp cloth.