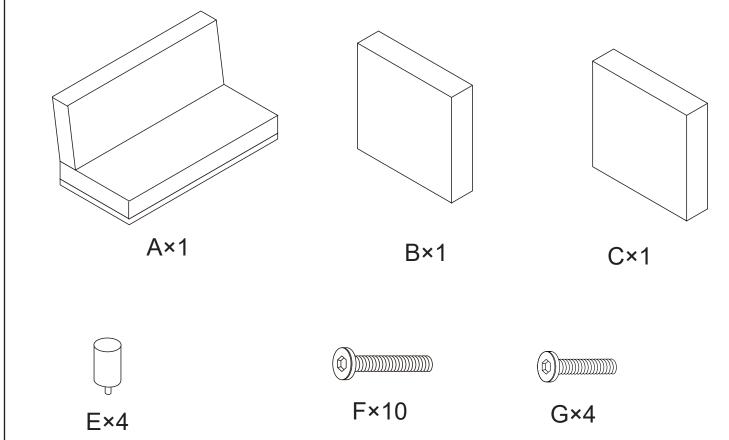

Hexagon wrench



Philips Screwdriver

## Before the Installation

- 1. Do not throw away packing materials until assembly is complete for small parts may come loose inside the carton during shipment. If parts are missing ,please contact us.
- 2. Assemble this item on a soft surface, such as carpet to protect the finish.
- 3. Proper assembly of this item reguires 2 people.
- 4. Periodically check to ensure that all connections are tight.
- 5. It is recommended that installation of the product be done by a qualified licensed furniture assembler.

## Care and Cleaning

- 1. To protect the finish, avoid use chemicals and household cleaners.
- 2. All hot serving dishes should be placed on a pad.
- 3. Any liquid spilled onto the top should be cleaned up immediately with a damp cloth.