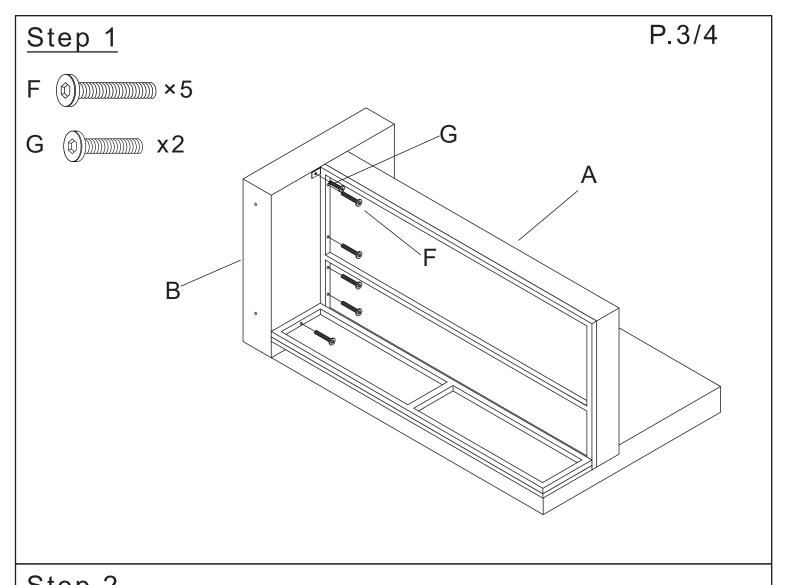

Hexagon wrench



Philips Screwdriver

## Before the Installation

- 1. Do not throw away packing materials until assembly is complete for small parts may come loose inside the carton during shipment. If parts are missing ,please contact us.
- 2. Assemble this item on a soft surface, such as carpet to protect the finish.
- 3. Proper assembly of this item reguires 2 people.
- 4. Periodically check to ensure that all connections are tight.
- 5. It is recommended that installation of the product be done by a qualified licensed furniture assembler.

## Care and Cleaning

- 1. To protect the finish, avoid use chemicals and household cleaners.
- 2. All hot serving dishes should be placed on a pad.
- 3. Any liquid spilled onto the top should be cleaned up immediately with a damp cloth.