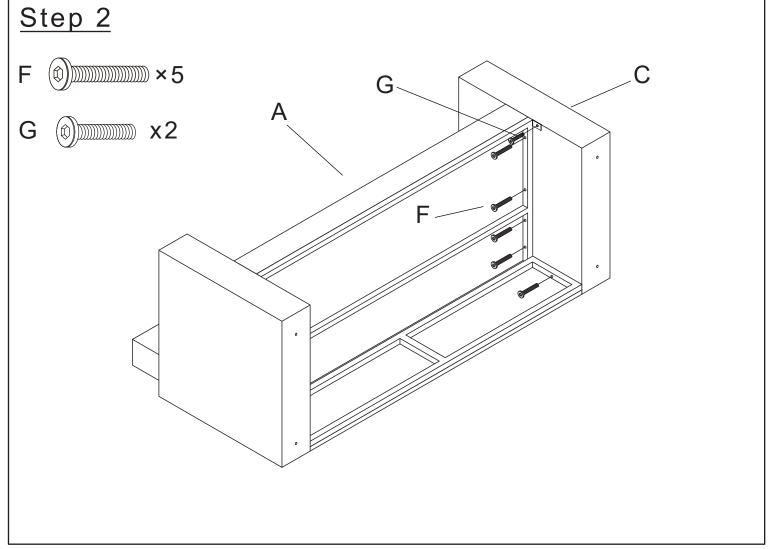

Hexagon wrench



Philips Screwdriver

## Before the Installation

- 1. Do not throw away packing materials until assembly is complete for small parts may come loose inside the carton during shipment. If parts are missing ,please contact us.
- 2. Assemble this item on a soft surface, such as carpet to protect the finish.
- 3. Proper assembly of this item reguires 2 people.
- 4. Periodically check to ensure that all connections are tight.
- 5. It is recommended that installation of the product be done by a qualified licensed furniture assembler.

## Care and Cleaning

- 1. To protect the finish, avoid use chemicals and household cleaners.
- 2. All hot serving dishes should be placed on a pad.
- 3. Any liquid spilled onto the top should be cleaned up immediately with a damp cloth.