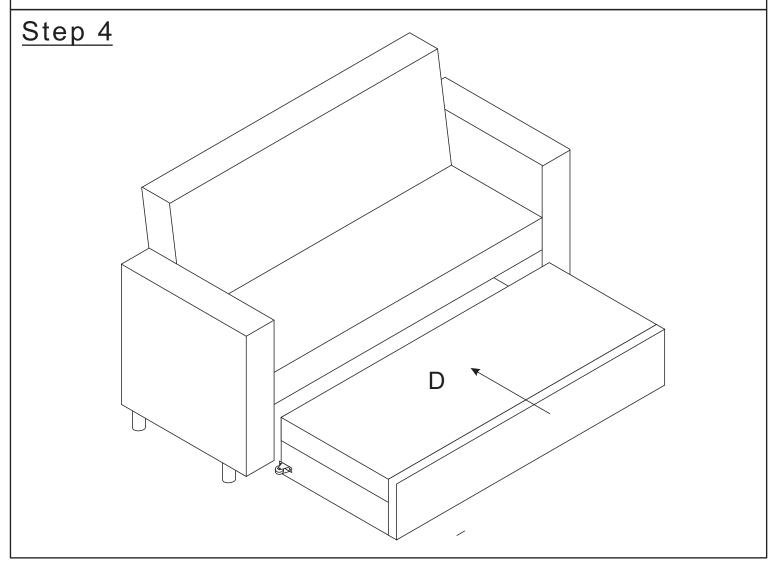

exagon wrench



Philips Screwdriver

## Before the Installation

- 1. Do not throw away packing materials until assembly is complete for small parts may come loose inside the carton during shipment. If parts are missing ,please contact us.
- 2. Assemble this item on a soft surface, such as carpet to protect the finish.
- 3. Proper assembly of this item reguires 2 people.
- 4. Periodically check to ensure that all connections are tight.
- 5. It is recommended that installation of the product be done by a qualified licensed furniture assembler.

## Care and Cleaning

- 1. To protect the finish, avoid use chemicals and household cleaners.
- 2. All hot serving dishes should be placed on a pad.
- 3. Any liquid spilled onto the top should be cleaned up immediately with a damp cloth.