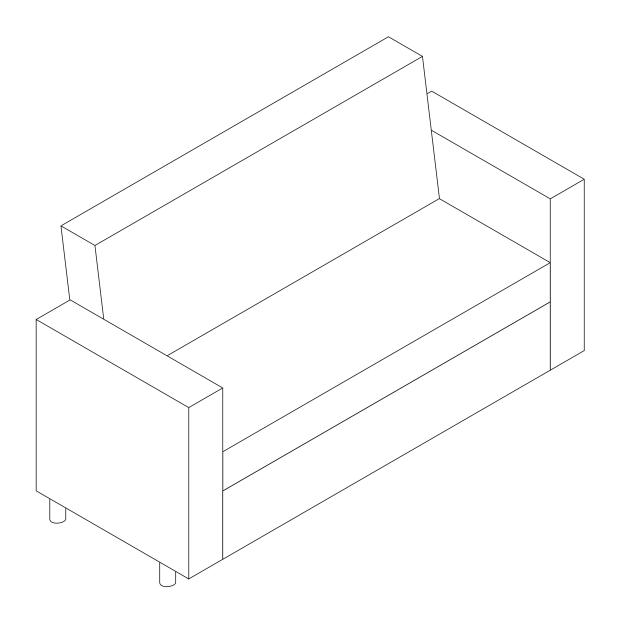

## **Sleeper Sofas & Futon Installation**

Tools You Will Need:Tools You MayNeed

Hexagon wrench

Philips Screwdriver